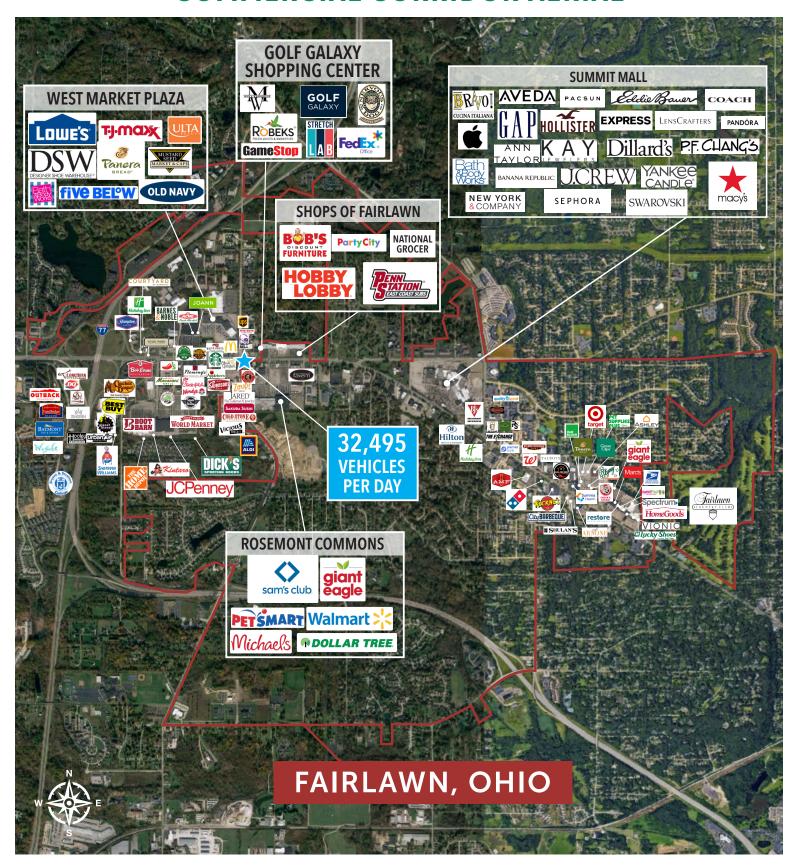

## **COMMERCIAL CORRIDOR AERIAL**

## **EXPERIENCE OUR PROPERTY:** THE SHOPS OF FAIRLAWN

Located off of I-77 at the intersection of Route 18 and Cleveland-Massillon Road in the super-regional Montrose/Fairlawn area, this 134,000-square-foot shopping center consists of an impressive line-up of regional and national tenants. Anchor brands include Hobby Lobby, Bob's Discount Furniture and Party City.

<sup>\*2020</sup> Estimates from 2000-2010 Census Results

| 1  | BOB'S DISCOUNT FURNITURE  | 20,640 SF |
|----|---------------------------|-----------|
| 2  | PARTY CITY                | 9,180 SF  |
| 3  | BRUEGGER'S BAGELS         | 2,052 SF  |
| 4  | PENN STATION              | 1,520 SF  |
| 5  | SPORTS CLIPS              | 1,696 SF  |
| 6  | J.L. NAILS SPA            | 2,052 SF  |
| 7  | ORIGINAL MATTRESS FACTORY | 2,020 SF  |
| 8  | NATIONAL GROCER           | 36,100 SF |
| 9  | ASPEN DENTAL              | 3,340 SF  |
| 10 | HOBBY LOBBY               | 54,631 SF |
| 11 | HUNTINGTION ATM           | <u> </u>  |