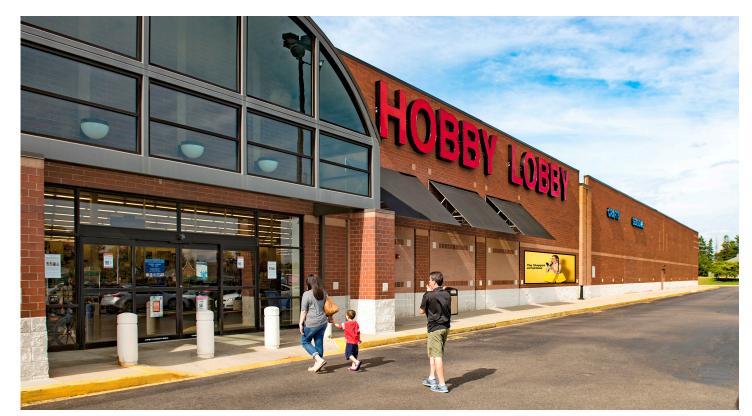

## **EXPERIENCE OUR PROPERTY:** THE SHOPS OF FAIRLAWN

Located off of I-77 at the intersection of Route 18 and Cleveland-Massillon Road in the super-regional Montrose/Fairlawn area, this 134,000-square-foot shopping center consists of an impressive line-up of regional and national tenants. Anchor brands include Hobby Lobby, Bob's Discount Furniture and Party City.

<sup>\*2020</sup> Estimates from 2000-2010 Census Results

| 1  | BOB'S DISCOUNT FURNITURE  | 20,640 SF |
|----|---------------------------|-----------|
| 2  | PARTY CITY                | 9,180 SF  |
| 3  | BRUEGGER'S BAGELS         | 2,052 SF  |
| 4  | PENN STATION              | 1,520 SF  |
| 5  | SPORTS CLIPS              | 1,696 SF  |
| 6  | J.L. NAILS SPA            | 2,052 SF  |
| 7  | ORIGINAL MATTRESS FACTORY | 2,020 SF  |
| 8  | NATIONAL GROCER           | 36,100 SF |
| 9  | ASPEN DENTAL              | 3,340 SF  |
| 10 | HOBBY LOBBY               | 54,631 SF |
| 11 | HUNTINGTION ATM           | <u> </u>  |