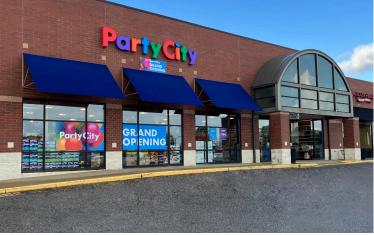

## **EXPERIENCE OUR PROPERTY:** THE SHOPS OF FAIRLAWN

Located off of I-77 at the intersection of Route 18 and Cleveland-Massillon Road in the super-regional Montrose/Fairlawn area, this 134,000-square-foot shopping center consists of an impressive line-up of regional and national tenants. Anchor brands include Hobby Lobby, Bob's Discount Furniture and Party City.

<sup>\*2020</sup> Estimates from 2000-2010 Census Results

| 1  | BOB'S DISCOUNT FURNITURE  | 20,640 SF |
|----|---------------------------|-----------|
| 2  | PARTY CITY                | 9,180 SF  |
| 3  | BRUEGGER'S BAGELS         | 2,052 SF  |
| 4  | PENN STATION              | 1,520 SF  |
| 5  | SPORTS CLIPS              | 1,696 SF  |
| 6  | J.L. NAILS SPA            | 2,052 SF  |
| 7  | ORIGINAL MATTRESS FACTORY | 2,020 SF  |
| 8  | NATIONAL GROCER           | 36,100 SF |
| 9  | ASPEN DENTAL              | 3,340 SF  |
| 10 | HOBBY LOBBY               | 54,631 SF |
| 11 | HUNTINGTION ATM           | <u> </u>  |