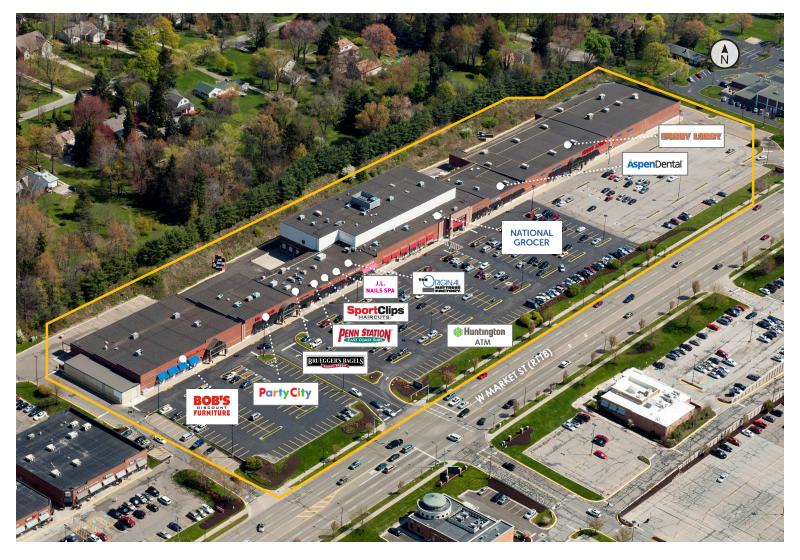

## **EXPERIENCE OUR PROPERTY:** THE SHOPS OF FAIRLAWN

Located off of I-77 at the intersection of Route 18 and Cleveland-Massillon Road in the super-regional Montrose/Fairlawn area, this 134,000-square-foot shopping center consists of an impressive line-up of regional and national tenants. Anchor brands include Hobby Lobby, Bob's Discount Furniture and Party City.

## **COMMERCIAL CORRIDOR AERIAL**