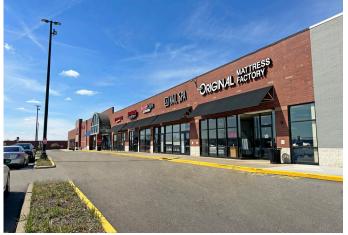

<sup>\*2020</sup> Estimates from 2000-2010 Census Results

| 1  | BOB'S DISCOUNT FURNITURE  | 20,640 SF |
|----|---------------------------|-----------|
| 2  | PARTY CITY                | 9,180 SF  |
| 3  | BRUEGGER'S BAGELS         | 2,052 SF  |
| 4  | PENN STATION              | 1,520 SF  |
| 5  | SPORTS CLIPS              | 1,696 SF  |
| 6  | J.L. NAILS SPA            | 2,052 SF  |
| 7  | ORIGINAL MATTRESS FACTORY | 2,020 SF  |
| 8  | NATIONAL GROCER           | 36,100 SF |
| 9  | ASPEN DENTAL              | 3,340 SF  |
| 10 | HOBBY LOBBY               | 54,631 SF |
| 11 | HUNTINGTION ATM           | <u> </u>  |