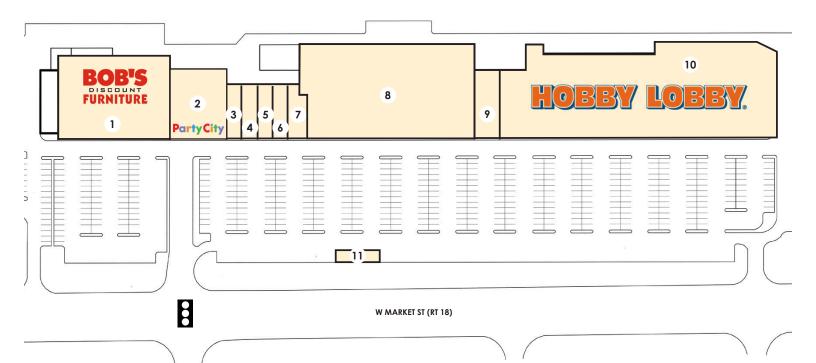

<sup>\*2020</sup> Estimates from 2000-2010 Census Results

| 1  | BOB'S DISCOUNT FURNITURE  | 20,640 SF |
|----|---------------------------|-----------|
| 2  | PARTY CITY                | 9,180 SF  |
| 3  | BRUEGGER'S BAGELS         | 2,052 SF  |
| 4  | PENN STATION              | 1,520 SF  |
| 5  | SPORTS CLIPS              | 1,696 SF  |
| 6  | J.L. NAILS SPA            | 2,052 SF  |
| 7  | ORIGINAL MATTRESS FACTORY | 2,020 SF  |
| 8  | NATIONAL GROCER           | 36,100 SF |
| 9  | ASPEN DENTAL              | 3,340 SF  |
| 10 | HOBBY LOBBY               | 54,631 SF |
| 11 | HUNTINGTION ATM           | <u> </u>  |