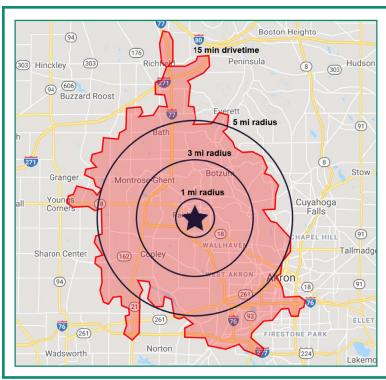

## **DEMOGRAPHICS**

|               | 1 MI Radius | 3 MI Radius | 5 MI Radius | 15 Min. Drive |
|---------------|-------------|-------------|-------------|---------------|
| Population    | 6,909       | 43,598      | 107,903     | 137,825       |
| Households    | 3,016       | 20,519      | 49,092      | 61,223        |
| Avg HH Income | \$122,416   | \$103,305   | \$87,235    | \$82,050      |